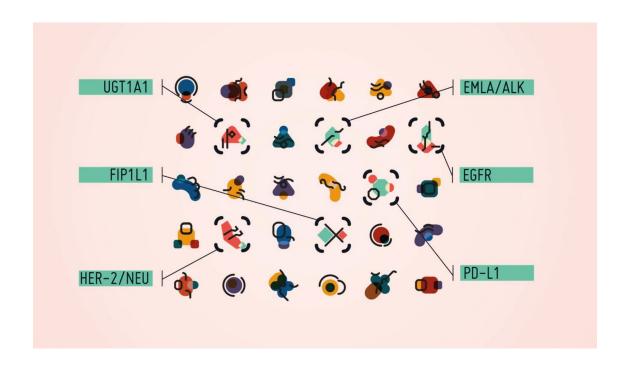

# EUROPEAN CANCER PATIENT COALITION BIOMARKERS ANIMATED INFOGRAPHICS

**2018.** Watch the video: https://vimeo.com/254678230.

**2017.** Art direction and layout of DHL's Trend Papers, which focuses on new technologies and their impact on logistics and the automotive sector. Based on DHL's strong colours and fonts, the design emphasises simple clear-cut geometric shapes that convey the idea of technicity with an avant-garde touch.