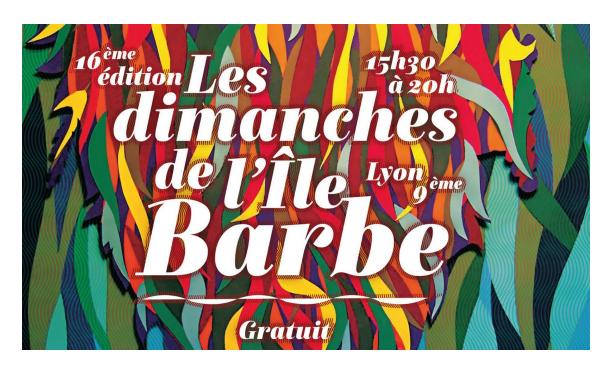

**2014.** Poster for the world music festival «*Les Dimanches de l'Île Barbe*» (Sundays of the Beard Island), initiated by MJC Saint-Rambert, Lyons, France.