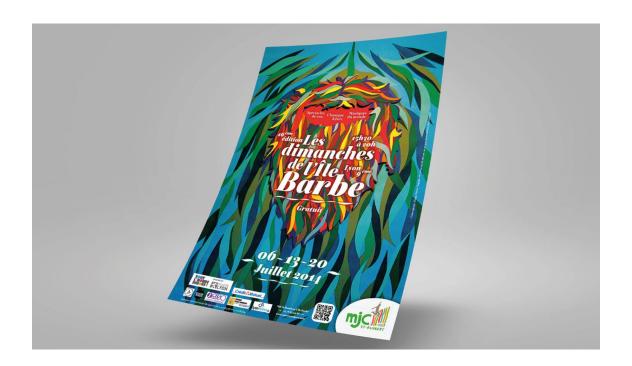

**2014.** Poster for the world music festival «*Les Dimanches de l'Île Barbe*» (Sundays of the Beard Island), initiated by MJC Saint-Rambert, Lyons, France.